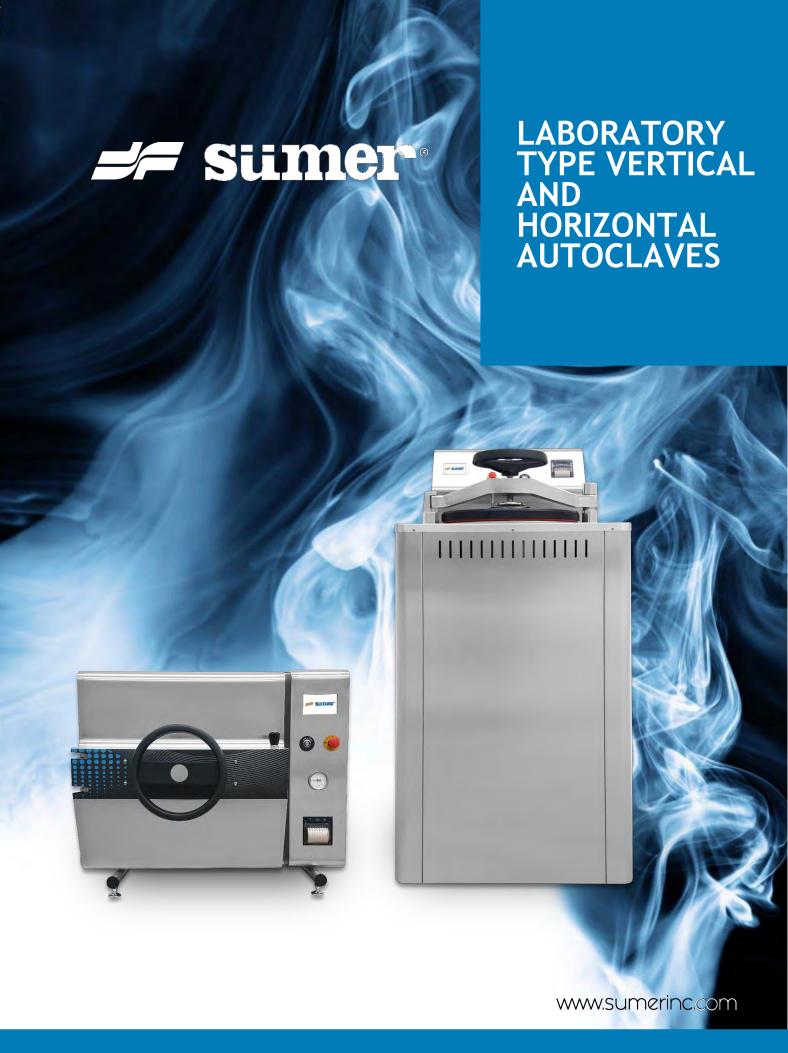

# Laboratory Type Vertical And Horizontal Autoclaves

range provides a single solution for the multiples sterilization needs on laboratories including instruments, hollowware elements, glassware and other laboratory items that need a final drying to avoid contamination.

## **Operating Principal**

Vertical and table-top range provides a single solution for the multiples sterilization needs on laboratories including instruments, hollowware elements, glassware and other laboratory items that need a final drying to avoid contamination.