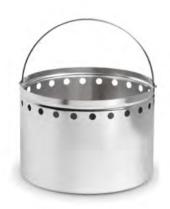

#### **LOADING BASKETS**

Ref. No: 8698918584859

EXTERIOR Diameter x H mm: 370 x 265

INTERIOR Diameter x H mm: 360 x 260