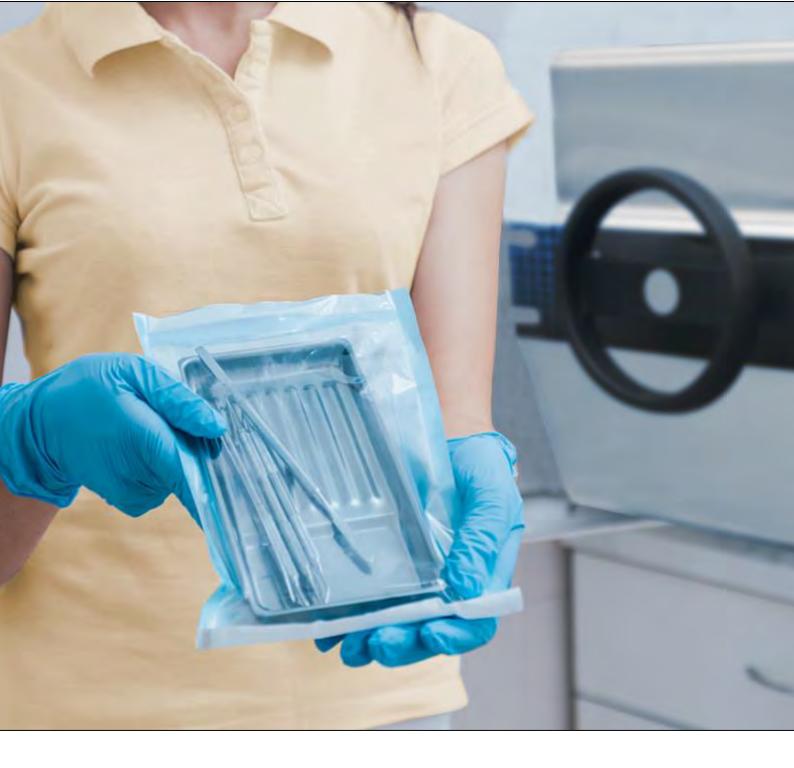

Common sterilization packaging processes require traceability of sealed pouches to ensure patient/medical device safety and control all time. The built-in printer of laboratory autoclaves ensures the end-user that all essentials data needed for traceability can be printed on the printout.