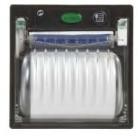

#### THERMAL PRINTER

Ref. No: 869891858485372

Prints program number, cycle number,

temperature, date and hour of the run, and error

messages.

Must be installed in our facilities.

Reference: IT/TLV

Consumables: Paper: PAPER-IT, Ink: 70027