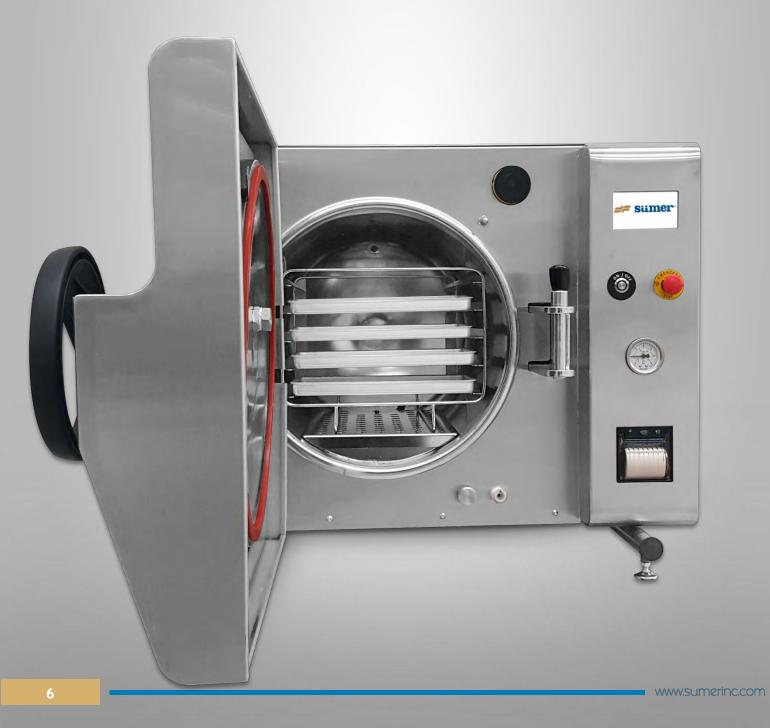

# Laboratory Type Vertical And Horizontal Autoclaves

range provides a single solution for the multiples sterilization needs on laboratories including instruments, hollowware elements, glassware and other laboratory items that need a final drying to avoid contamination.

Load has to be placed into the vessel's baskets and after automatic filling with distilled water, device starts to heat up and purge until set temperature is reached. In case of solid objects, discharge is automatically forced during cooling stage to reduce cycle time.

## **Operating Principal**

Vertical and table-top range provides a single solution for the multiples sterilization needs on laboratories including instruments, hollowware elements, glassware and other laboratory items that need a final drying to avoid contamination.

Load has to be placed into the vessel's baskets and, after automatic filling with distilled water, device starts to heat up and purge until set temperature is reached. In case of solid objects, discharge is automatically forced during cooling stage to reduce cycle time.