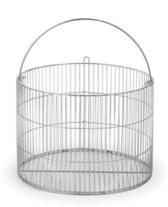

#### **LOADING BASKETS**

Ref. No: 8698918584859

EXTERIOR Diameter x H mm: 370 x 265

INTERIOR Diameter x H mm: 360 x 260